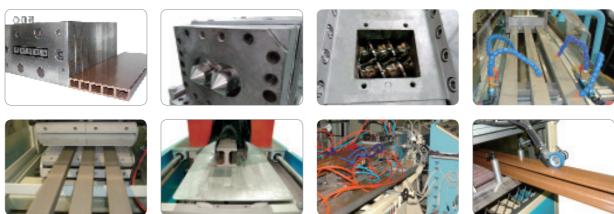

## Extrusion Line

- Material preparation, compounding
- · Extruder-plasticizing in the extruder, we offer two types of extruder line
- 1. Double stage types: Segmented twin screw extruder + single screw extruder
- 2. Double stage type: Parallel twin screw extruder + single screw extruder
- Die head sizing tooling: special design for wood plastic composite
- Downstream equipment: calibration table, haul off unit, cutter, stacker
- Accessory machine: embossing, printing, brushing, lamination, veneering

07 Everplast WPC EXTRUSION MACHINE

## Segmented Twin Screw Extruder + Single Screw Extruder