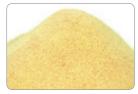

Natural Fiber :

Rice Husk (Before)

Rice Husk (After)

Wooden Sawdust (Before)

Wooden Sawdust (After)