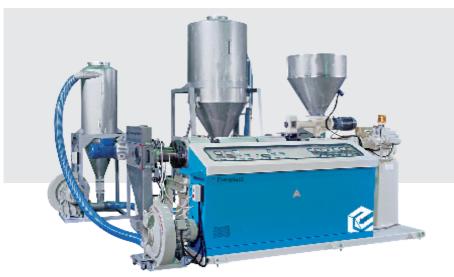

Natural fiber: Wood fiber / rice husk / sawmill / ...30~80%
- 3. Additives: Depend the formulation 0.5~5% or more



PVC + Wood

## Mixing :

Key point machine for Mixing the natural fiber / resin / additives well

- 1. Batch type: Housing volume 12L or 20L
- 2. Capacity: 200~250 kg/hr or 400~500 kg/hr
- 3. Motor: 250 kw or 500 kw
- 4. rpm: Max.1500



PE / PP + Wood

# Compounding System

EVERPLAST offers a complete line of single and twin screw compounding and reprocessing extrusion systems featuring extruders designed for the specific application.

All system incorporate proven process engineered feed screw designs with optional venting, side feeding and complete process feed systems for volumetric, gravimetric weigh blending or starve feeding of the materials provided as required.





Conical Twin Screw Compounding System (55/110 · 65/132 · 80/156)

EMD-58S Segmented Twin Screw Compounding System









Parallel Twin Screw Compounding System (65/75/90/110/130)



## Extrusion Line

- Material preparation, compounding
- · Extruder-plasticizing in the extruder, we offer two types of extruder line
- 1. Double stage types: Segmented twin screw extruder + single screw extruder
- 2. Double stage type: Parallel twin screw extruder + single screw extruder
- Die head sizing tooling: special design for wood plastic composite
- Downstream equipment: calibration table, haul off unit, cutter, stacker
- Accessory machine: embossing, printing, brushing, lamination, veneering











07 Everplast WPC EXTRUSION MACHINE

## Segmented Twin Screw Extruder + Single Screw Extruder