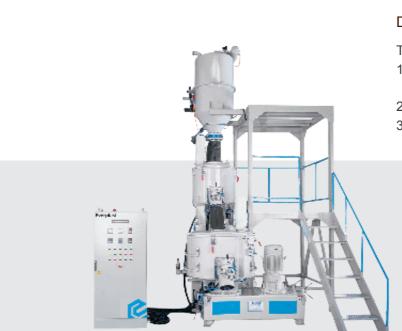

# Dising / Mixing and Drying Unit

Internal Structure of Blade

In many processes for Wood Plastic Composite (WPC) production, natural fiber can be mixed with polymer from 30%-80%. Therefore, selected the natural fiber (sawmill, chipboard, rice husk...) is quit important. All the natural fiber need to be pulverized into around 40mesh~120mesh particle size.

## Mixing :

Key point machine for Mixing the natural fiber / resin / additives well

- 1. Batch type: Housing volume 12L or 20L
- 2. Capacity: 200~250 kg/hr or 400~500 kg/hr
- 3. Motor: 250 kw or 500 kw
- 4. rpm: Max.1500