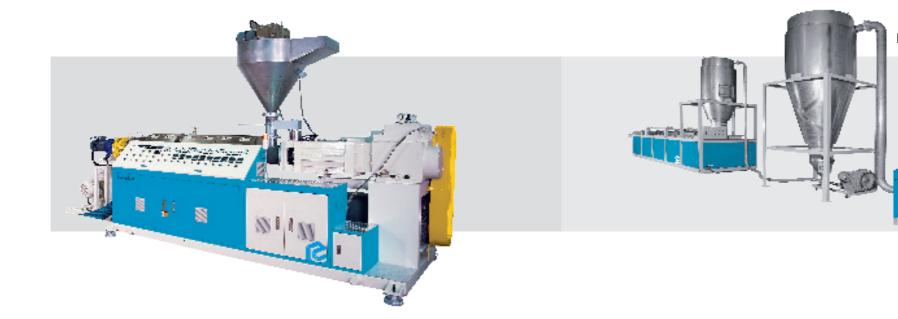

Conical Twin Screw Compounding System (55/110 · 65/132 · 80/156)

EMD-58S Segmented Twin Screw Compounding System

Parallel Twin Screw Compounding System (65/75/90/110/130)