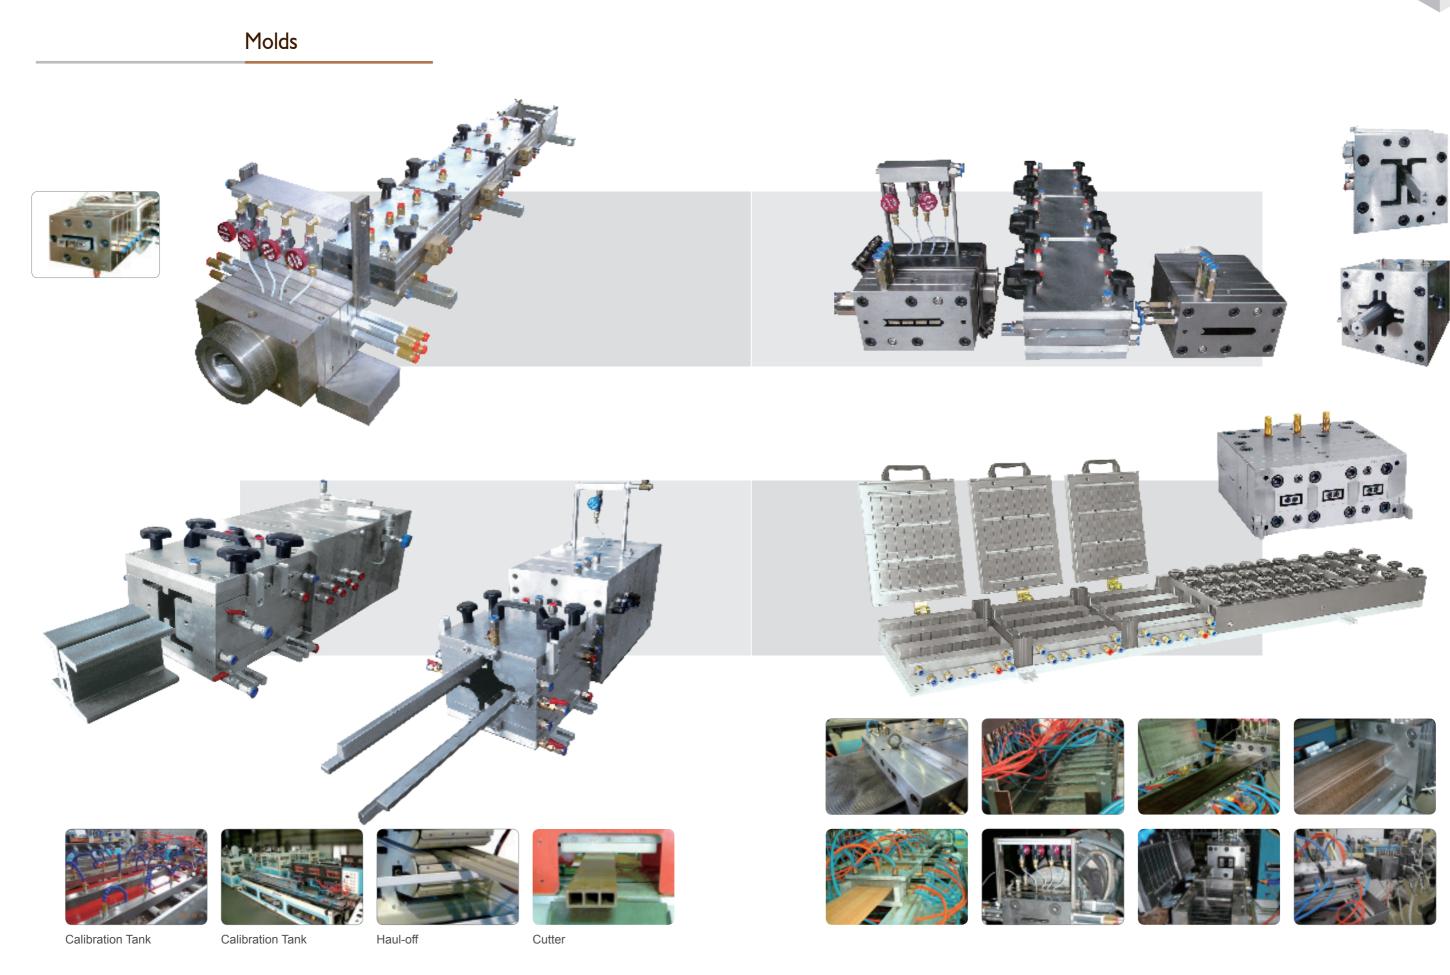

## Extrusion Line

- Material preparation, compounding
- · Extruder-plasticizing in the extruder, we offer two types of extruder line
- 1. Double stage types: Segmented twin screw extruder + single screw extruder
- 2. Double stage type: Parallel twin screw extruder + single screw extruder
- Die head sizing tooling: special design for wood plastic composite
- Downstream equipment: calibration table, haul off unit, cutter, stacker
- Accessory machine: embossing, printing, brushing, lamination, veneering

07 Everplast WPC EXTRUSION MACHINE

## Segmented Twin Screw Extruder + Single Screw Extruder