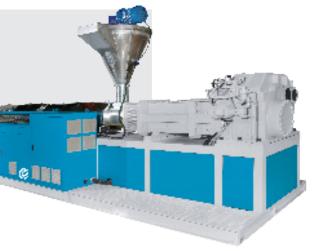

## Extrusion Line

- Material preparation, compounding
- · Extruder-plasticizing in the extruder, we offer two types of extruder line
- 1. Double stage types: Segmented twin screw extruder + single screw extruder
- 2. Double stage type: Parallel twin screw extruder + single screw extruder
- Die head sizing tooling: special design for wood plastic composite
- Downstream equipment: calibration table, haul off unit, cutter, stacker
- Accessory machine: embossing, printing, brushing, lamination, veneering

## Segmented Twin Screw Extruder + Single Screw Extruder