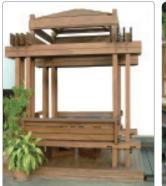

### Twin Screw Extruder Line

Pavilion

Bridge

Picnic Table

Outdoor Stair

Chair

----

Outdoor Furniture