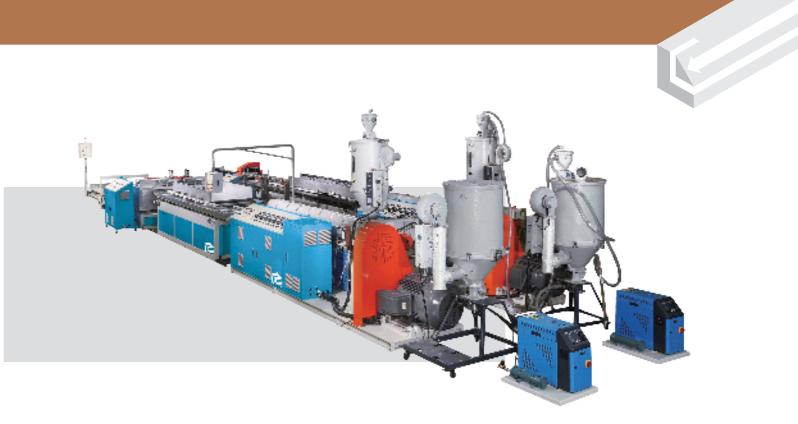

## Extrusion Line

- Material preparation, compounding
- · Extruder-plasticizing in the extruder, we offer two types of extruder line
- 1. Double stage types: Segmented twin screw extruder + single screw extruder
- 2. Double stage type: Parallel twin screw extruder + single screw extruder
- Die head sizing tooling: special design for wood plastic composite
- Downstream equipment: calibration table, haul off unit, cutter, stacker
- Accessory machine: embossing, printing, brushing, lamination, veneering

## Segmented Twin Screw Extruder + Single Screw Extruder