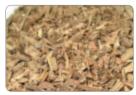

Natural Fiber :

Rice Husk (Before)

Rice Husk (After)

Wooden Sawdust (Before)

Wooden Sawdust (After)