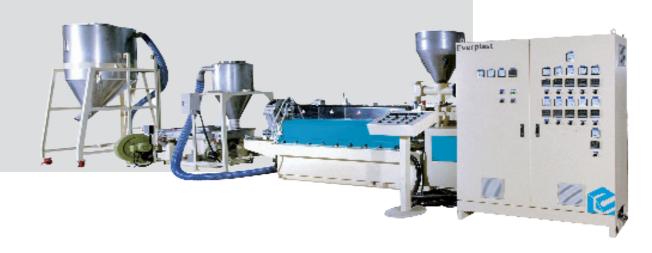

PVC + Wood

## Mixing :

Key point machine for Mixing the natural fiber / resin / additives well

- 1. Batch type: Housing volume 12L or 20L
- 2. Capacity: 200~250 kg/hr or 400~500 kg/hr
- 3. Motor: 250 kw or 500 kw
- 4. rpm: Max.1500



PE / PP + Wood

# Compounding System

EVERPLAST offers a complete line of single and twin screw compounding and reprocessing extrusion systems featuring extruders designed for the specific application.

All system incorporate proven process engineered feed screw designs with optional venting, side feeding and complete process feed systems for volumetric, gravimetric weigh blending or starve feeding of the materials provided as required.





Conical Twin Screw Compounding System (55/110 · 65/132 · 80/156)

EMD-58S Segmented Twin Screw Compounding System









Parallel Twin Screw Compounding System (65/75/90/110/130)



## Extrusion Line

- Material preparation, compounding
- · Extruder-plasticizing in the extruder, we offer two types of extruder line
- 1. Double stage types: Segmented twin screw extruder + single screw extruder
- 2. Double stage type: Parallel twin screw extruder + single screw extruder
- Die head sizing tooling: special design for wood plastic composite
- Downstream equipment: calibration table, haul off unit, cutter, stacker
- Accessory machine: embossing, printing, brushing, lamination, veneering











07 Everplast WPC EXTRUSION MACHINE

## Segmented Twin Screw Extruder + Single Screw Extruder





# WPC Semi-Finished Products













124 mm x 32 mm



142 mm x 25 mm



100 mm x 35 mm



120 mm x 120 mm