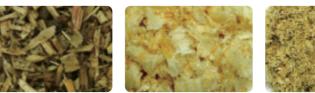

Natural Fiber :

Rice Husk (Before)

Rice Husk (After)

Wooden Sawdust (Before)

Wooden Sawdust (After)