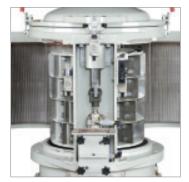

# Dising / Mixing and Drying Unit

Internal Structure of Blade

In many processes for Wood Plastic Composite (WPC) production, natural fiber can be mixed with polymer from 30%-80%. Therefore, selected the natural fiber (sawmill, chipboard, rice husk...) is quit important. All the natural fiber need to be pulverized into around 40mesh~120mesh particle size.