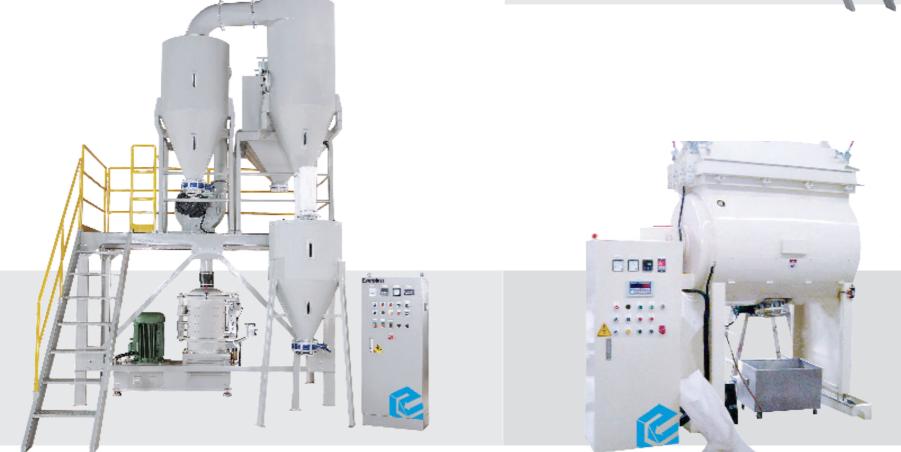

# **Pulverizing System**

# Dising / Mixing and Drying Unit

Internal Structure of Blade

In many processes for Wood Plastic Composite (WPC) production, natural fiber can be mixed with polymer from 30%-80%. Therefore, selected the natural fiber (sawmill, chipboard, rice husk...) is quit important. All the natural fiber need to be pulverized into around 40mesh~120mesh particle size.

## Dosing :

- The optimal formulation (by weight) 1. Polymer: -PVC 30~50% -HDPE/PP 30~50%
- 2. Natural fiber: Wood fiber / rice husk / sawmill / ...30~80%
- 3. Additives: Depend the formulation 0.5~5% or more

## Mixing :

Key point machine for Mixing the natural fiber / resin / additives well

- 1. Batch type: Housing volume 12L or 20L
- 2. Capacity: 200~250 kg/hr or 400~500 kg/hr
- 3. Motor: 250 kw or 500 kw
- 4. rpm: Max.1500