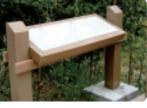

screw extruder + single screw extruder
- Die head sizing tooling: special design for wood plastic composite
- Downstream equipment: calibration table, haul off unit, cutter, stacker
- Accessory machine: embossing, printing, brushing, lamination, veneering











07 Everplast WPC EXTRUSION MACHINE

## Segmented Twin Screw Extruder + Single Screw Extruder





# WPC Semi-Finished Products













124 mm x 32 mm



142 mm x 25 mm



100 mm x 35 mm



120 mm x 120 mm



120 mm x 120 mm



126 mm x 26 mm



188 mm x 25 mm



110 mm x 35 mm



144 mm x 35 mm



150 mm x 25 mm

## WPC Products







Wood Power Mixer Unit & WPC Two Stage Compounding Line



### Twin Screw Extruder Line







Pavilion

Bridge



Picnic Table

Outdoor Stair

Chair



----

Outdoor Furniture

Trash Can





Signboard





## Steel Brush Machine





WPC After Brushing

## Embossing Machine





WPC After Embossing



Flooring



Roofing



Ground Railing



Outdoor Bench



Outdoor Chair