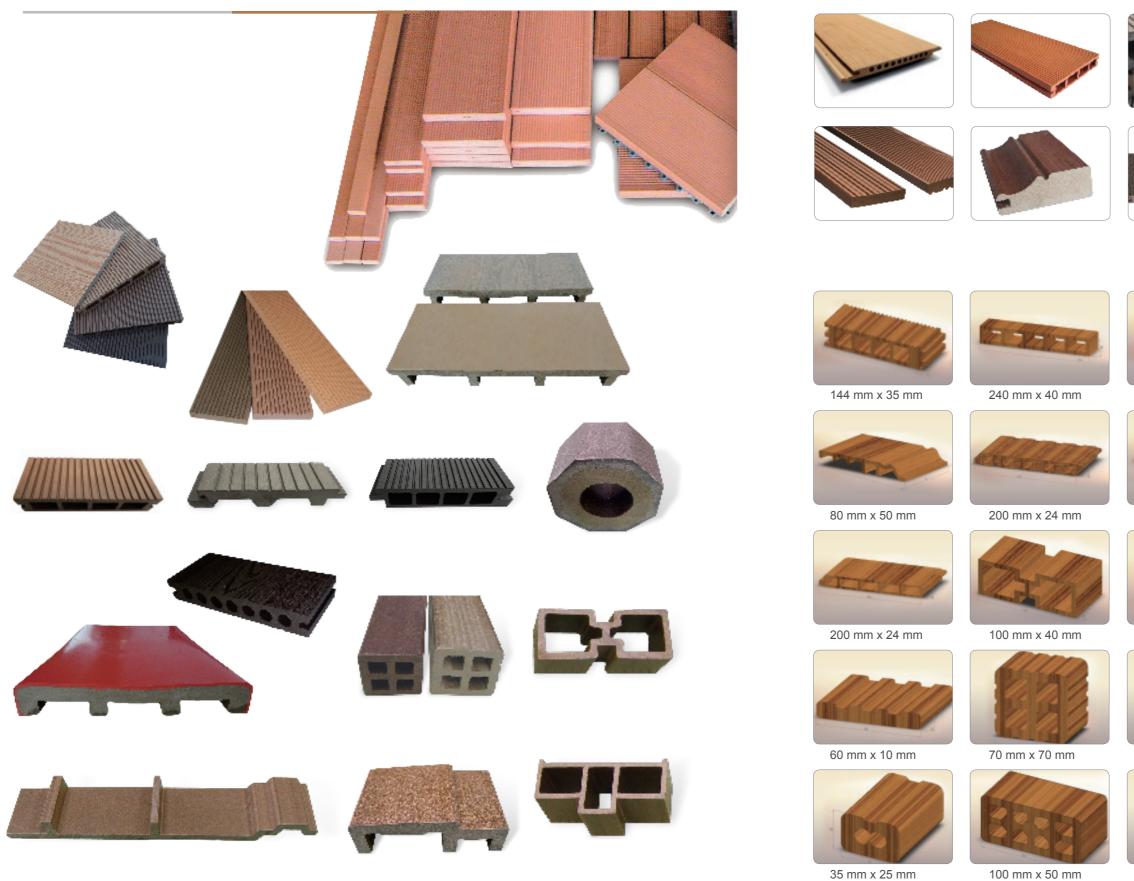

# WPC Semi-Finished Products

124 mm x 32 mm

142 mm x 25 mm

100 mm x 35 mm

120 mm x 120 mm

120 mm x 120 mm

126 mm x 26 mm

188 mm x 25 mm

110 mm x 35 mm

144 mm x 35 mm

150 mm x 25 mm