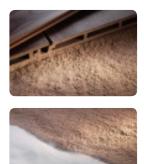

Natural Fiber :

Rice Husk (Before)

Rice Husk (After)

Wooden Sawdust (Before)

Wooden Sawdust (After)