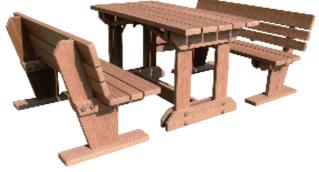

### Twin Screw Extruder Line

Pavilion

Bridge

Picnic Table

Outdoor Stair

Chair

----

Outdoor Furniture