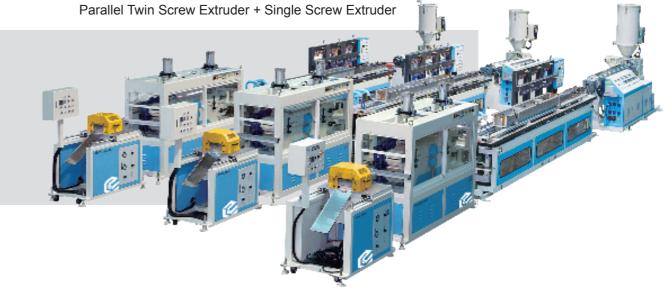

Besed on this mass requirement, EVERPLAST MACHINE has developed 1. segmented twin screw extruder + special single screw extruder line 2. parallel twin screw extruder + special single screw extruder line combine tooling die head and all down stream equipments for WPC profiles production has already got very good result. We create the market for our customer who come from all the world.

## Extrusion Line

- Material preparation, compounding
- · Extruder-plasticizing in the extruder, we offer two types of extruder line
- 1. Double stage types: Segmented twin screw extruder + single screw extruder
- 2. Double stage type: Parallel twin screw extruder + single screw extruder
- Die head sizing tooling: special design for wood plastic composite
- Downstream equipment: calibration table, haul off unit, cutter, stacker
- Accessory machine: embossing, printing, brushing, lamination, veneering

## Segmented Twin Screw Extruder + Single Screw Extruder