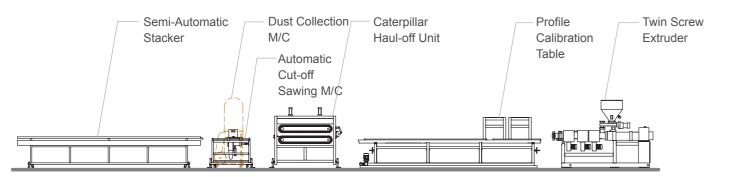

## Extrusion Line

- Material preparation, compounding
- · Extruder-plasticizing in the extruder, we offer two types of extruder line
- 1. Double stage types: Segmented twin screw extruder + single screw extruder
- 2. Double stage type: Parallel twin screw extruder + single screw extruder
- Die head sizing tooling: special design for wood plastic composite
- Downstream equipment: calibration table, haul off unit, cutter, stacker
- Accessory machine: embossing, printing, brushing, lamination, veneering

07 Everplast WPC EXTRUSION MACHINE

## Segmented Twin Screw Extruder + Single Screw Extruder