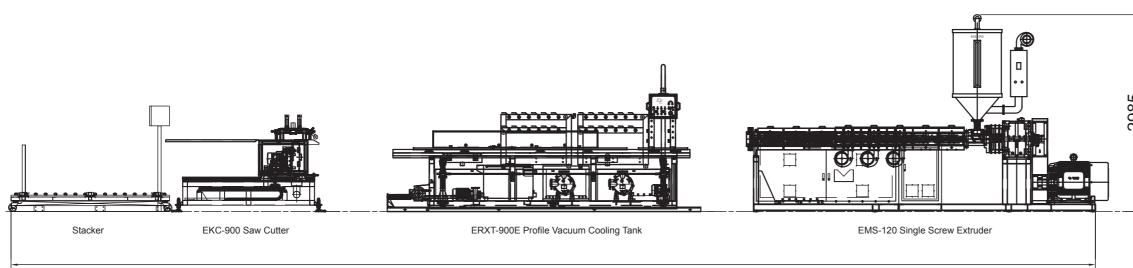

## Extrusion Line

- Material preparation, compounding
- · Extruder-plasticizing in the extruder, we offer two types of extruder line
- 1. Double stage types: Segmented twin screw extruder + single screw extruder
- 2. Double stage type: Parallel twin screw extruder + single screw extruder
- Die head sizing tooling: special design for wood plastic composite
- Downstream equipment: calibration table, haul off unit, cutter, stacker
- Accessory machine: embossing, printing, brushing, lamination, veneering

## Segmented Twin Screw Extruder + Single Screw Extruder