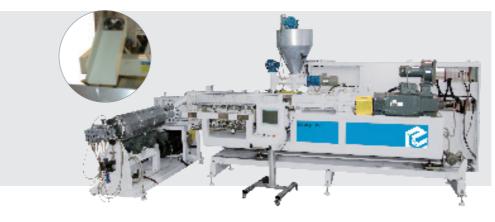

## Extrusion Line

- Material preparation, compounding
- · Extruder-plasticizing in the extruder, we offer two types of extruder line
- 1. Double stage types: Segmented twin screw extruder + single screw extruder
- 2. Double stage type: Parallel twin screw extruder + single screw extruder
- Die head sizing tooling: special design for wood plastic composite
- Downstream equipment: calibration table, haul off unit, cutter, stacker
- Accessory machine: embossing, printing, brushing, lamination, veneering

## Segmented Twin Screw Extruder + Single Screw Extruder