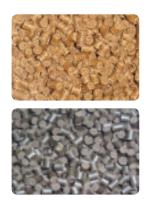

VC + Wood

## Mixing :

Key point machine for Mixing the natural fiber / resin / additives well

- 1. Batch type: Housing volume 12L or 20L
- 2. Capacity: 200~250 kg/hr or 400~500 kg/hr
- 3. Motor: 250 kw or 500 kw
- 4. rpm: Max.1500



PE / PP + Wood

# Compounding System

EVERPLAST offers a complete line of single and twin screw compounding and reprocessing extrusion systems featuring extruders designed for the specific application.

All system incorporate proven process engineered feed screw designs with optional venting, side feeding and complete process feed systems for volumetric, gravimetric weigh blending or starve feeding of the materials provided as required.





Conical Twin Screw Compounding System (55/110 · 65/132 · 80/156)

EMD-58S Segmented Twin Screw Compounding System









Parallel Twin Screw Compounding System (65/75/90/110/130)



## Extrusion Line

- Material preparation, compounding
- · Extruder-plasticizing in the extruder, we offer two types of extruder line
- 1. Double stage types: Segmented twin screw extruder + single screw extruder
- 2. Double stage type: Parallel twin screw extruder + single screw extruder
- Die head sizing tooling: special design for wood plastic composite
- Downstream equipment: calibration table, haul off unit, cutter, stacker
- Accessory machine: embossing, printing, brushing, lamination, veneering











07 Everplast WPC EXTRUSION MACHINE

## Segmented Twin Screw Extruder + Single Screw Extruder





# WPC Semi-Finished Products













124 mm x 32 mm



142 mm x 25 mm



100 mm x 35 mm



120 mm x 120 mm



12