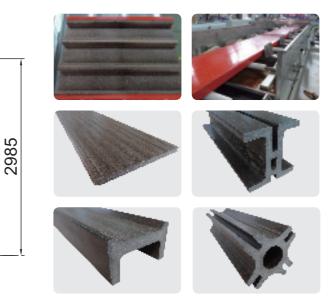

# WPC Semi-Finished Products

124 mm x 32 mm

142 mm x 25 mm

100 mm x 35 mm

120 mm x 120 mm

120 mm x 120 mm

126 mm x 26 mm

188 mm x 25 mm

110 mm x 35 mm

144 mm x 35 mm

150 mm x 25 mm