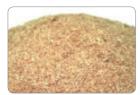

# Dising / Mixing and Drying Unit

Internal Structure of Blade

In many processes for Wood Plastic Composite (WPC) production, natural fiber can be mixed with polymer from 30%-80%. Therefore, selected the natural fiber (sawmill, chipboard, rice husk...) is quit important. All the natural fiber need to be pulverized into around 40mesh~120mesh particle size.

Natural Fiber :

Rice Husk (Before)

Rice Husk (After)

Wooden Sawdust (Before)

Wooden Sawdust (After)