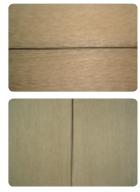

e head sizing tooling: special design for wood plastic composite
- Downstream equipment: calibration table, haul off unit, cutter, stacker
- Accessory machine: embossing, printing, brushing, lamination, veneering











07 Everplast WPC EXTRUSION MACHINE

## Segmented Twin Screw Extruder + Single Screw Extruder





# WPC Semi-Finished Products













124 mm x 32 mm



142 mm x 25 mm



100 mm x 35 mm



120 mm x 120 mm



120 mm x 120 mm



126 mm x 26 mm



188 mm x 25 mm



110 mm x 35 mm



144 mm x 35 mm



150 mm x 25 mm

## WPC Products







Wood Power Mixer Unit & WPC Two Stage Compounding Line



### Twin Screw Extruder Line







Pavilion

Bridge



Picnic Table

Outdoor Stair

Chair



----

Outdoor Furniture

Trash Can





Signboard





## Steel Brush Machine





WPC After Brushing

## Embossing Machine





WPC After Embossing



Flooring



Roofing



Ground Railing



Outdoor Bench



Outdoor Chair