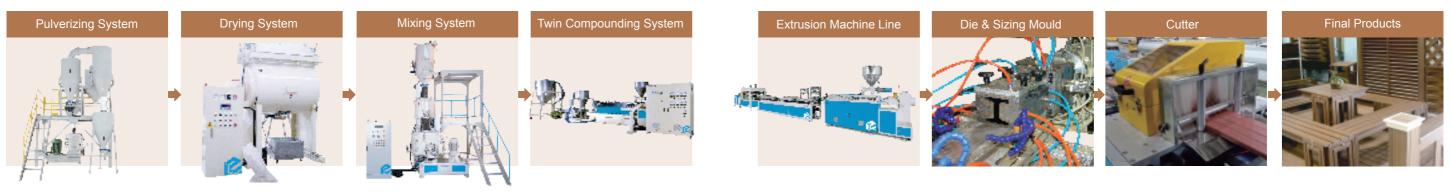

### WPC Materials Main Production Process Flow

# **Pulverizing System**

# Dising / Mixing and Drying Unit

Internal Structure of Blade

In many processes for Wood Plastic Composite (WPC) production, natural fiber can be mixed with polymer from 30%-80%. Therefore, selected the natural fiber (sawmill, chipboard, rice husk...) is quit important. All the natural fiber need to be pulverized into around 40mesh~120mesh particle size.

## Dosing :

- The optimal formulation (by weight) 1. Polymer: -PVC 30~50% -HDPE/PP 30~50%
- 2. Natural fiber: Wood fiber / rice husk / sawmill / ...30~80%
- 3. Additives: Depend the formulation 0.5~5% or more

## Mixing :

Key point machine for Mixing the natural fiber / resin / additives well

- 1. Batch type: Housing volume 12L or 20L
- 2. Capacity: 200~250 kg/hr or 400~500 kg/hr
- 3. Motor: 250 kw or 500 kw
- 4. rpm: Max.1500

# Compounding System

EVERPLAST offers a complete line of single and twin screw compounding and reprocessing extrusion systems featuring extruders designed for the specific application.

All system incorporate proven process engineered feed screw designs with optional venting, side feeding and complete process feed systems for volumetric, gravimetric weigh blending or starve feeding of the materials provided as required.